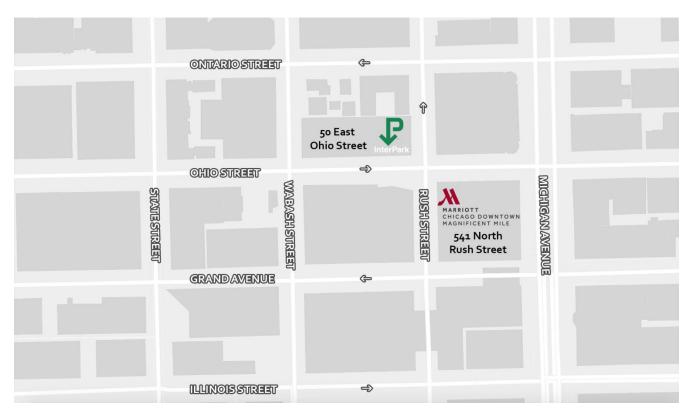

## VALET PARKING

MARRIOTT CHICAGO DOWNTOWN MAGNIFICENT MILE

541 North Rush Street Available at the Marriott Hotel

| Overnight with in & out Access               | \$61/night   |
|----------------------------------------------|--------------|
| Short Term<br>Up to 6 hours<br>6 to 24 hours | \$37<br>\$61 |

## ROW SELF PARK

50 East Ohio Street Located Northwest of the Hotel

| Overnight with in & out Access  | \$48/night |
|---------------------------------|------------|
| Less than 30 Minutes            | \$5        |
| 30 minutes to 1 hour            | \$14       |
| 1 hour to 1 hour & 30 minutes   | \$20       |
| 1 hour & 30 minutes to 2 hours  | \$27       |
| 2 hours to 2 hours & 30 minutes | \$31       |
| 2 hours & 30 minutes to 3 hours | \$35       |
| 3 hours to 4 hours              | \$37       |
| 4 hours to 8 hours              | \$39       |
| 8 hours to 12 hours             | \$46       |
| 12 hours to 48 hours            | \$48       |
|                                 |            |